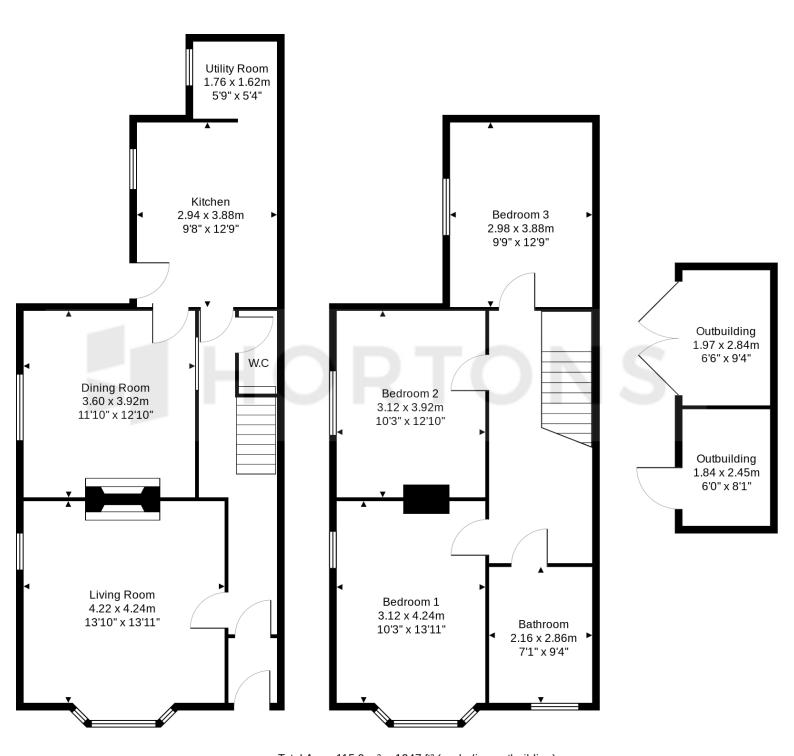

## Burley Road, Langham, LE15 7HY

This stunning three bedroom detached property boasting with Edwardian period character sits in the heart of the popular Rutland village, Langham just a few minutes from Oakham.

As you enter the property, to the left is a warm and bright family living room with large windows providing great amounts of natural light giving a homely feel to the property. A dining room providing a practical and comfortable space with a stunning feature log burner and wooden flooring which is attached to the high finished kitchen with tiled flooring that was refurbished by the previous owners. Off the rear of the kitchen is a practical and useful utility room

To the first floor there are three double bedrooms, The master bedroom boasts not only large accommodation but a period bay window that adds great character to the room.

There is a large family bathroom at the end of the landing with a jacuzzi bath fitted.

The garden of the property has been recently re decked and gravelled as well as re fenced and also has period outbuildings that are ideally suited to storage.

For more information, please contact a member of the team. For enquiries outside of normal office hours: outofhours@mooresestateagents.com

Total Area: 115.9 m<sup>2</sup> ... 1247 ft<sup>2</sup> (excluding outbuilding) All measurements are approximate and for display purposes only.

Moores Property Hub 01572 757979 | Uppingham 01572 821935 | Stamford 01780 484555 | Melton 01664 491610 Peterborough Meet & Greet 01733 788888 | Grantham Meet & Greet 01476 855618 | A1 Meet & Greet Stoke Rochford office@mooresestateagents.com | www.mooresestateagents.com