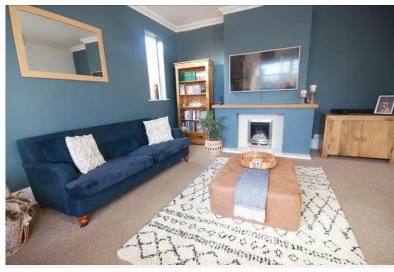

As you enter the property, to the left is a warm and bright family living room with large windows providing great amounts of natural light giving a homely feel to the property. A dining room providing a practical and comfortable space with a stunning feature log burner and wooden flooring which is attached to the high finished kitchen with tiled flooring that was refurbished by the previous owners. Off the rear of the kitchen is a practical and useful utility room