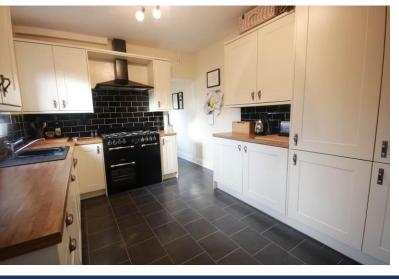

As you enter the property, to the left is a warm and bright family living room with large windows providing great amounts of natural light giving a homely feel to the property. A dining room providing a practical and comfortable space with a stunning feature log burner and wooden flooring which is attached to the high finished kitchen with tiled flooring that was refurbished by the previous owners. Off the rear of the kitchen is a practical and useful utility room