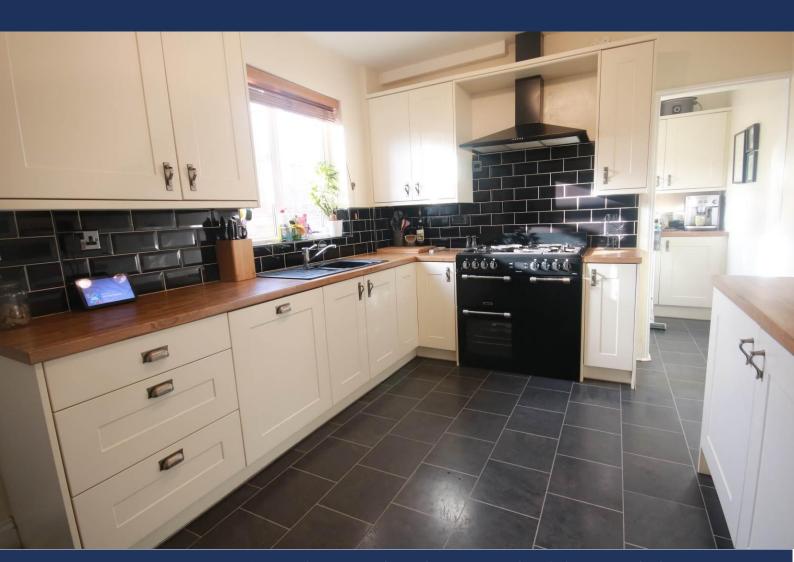

As you enter the property, to the left is a warm and bright family living room with large windows providing great amounts of natural light giving a homely feel to the property. A dining room providing a practical and comfortable space with a stunning feature log burner and wooden flooring which is attached to the high finished kitchen with tiled flooring that was refurbished by the previous owners. Off the rear of the kitchen is a practical and useful utility room