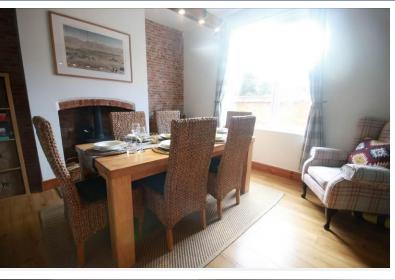

As you enter the property, to the left is a warm and bright family living room with large windows providing great amounts of natural light giving a homely feel to the property. A dining room providing a practical and comfortable space with a stunning feature log burner and wooden flooring which is attached to the high finished kitchen with tiled flooring that was refurbished by the previous owners. Off the rear of the kitchen is a practical and useful utility room